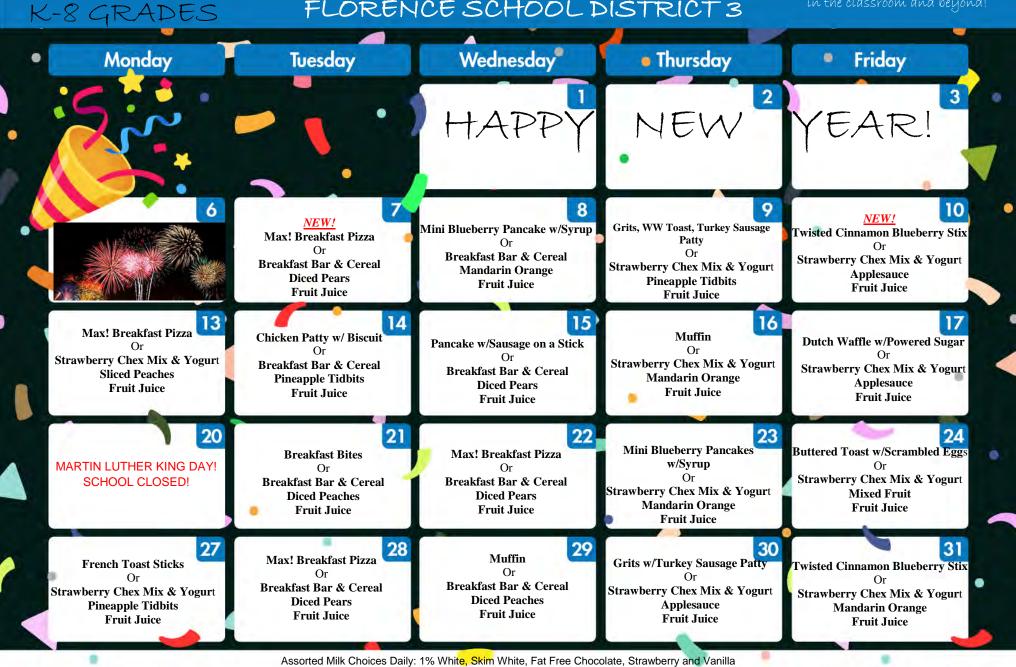

BREAKFAST

Family Literacy/Head Start

## **JANUARY 2020**

FLORENCE SCHOOL DISTRICT

Eating a nutritious breakfast help everyone fuel up for success in the classroom and beyond!

Nutrítíon Educatíon: Students who eat breakfast are more líkely to get fiber, calcíum, and other important nutrients daily!

## JANUARY 2020 FLORENCE SCHOOL DISTRICT 3

Eating a nutritious breakfast help everyone fuel up for success in the classroom and beyond!

Adult Meal: \$2.20

Menus are subject to change based on availability

## REM, J Paul, LLLC, LCH (High) FLORENCE SCHOOL DISTRICT 3

Eating a nutritious breakfast help everyone fuel up for success in the classroom and beyond!

Assorted Milk Choices Daily: 1% White, Skim White, Fat Free Chocolate, Strawberry and Vanilla

Adult Meal: \$2.20

Menus are subject to change based on availability

"This institution is an equal opportunity provider."

<u>Nutrítíon Education</u>: Students who eat breakfast are more líkely to get fiber, calcium, and other important nutrients daily!