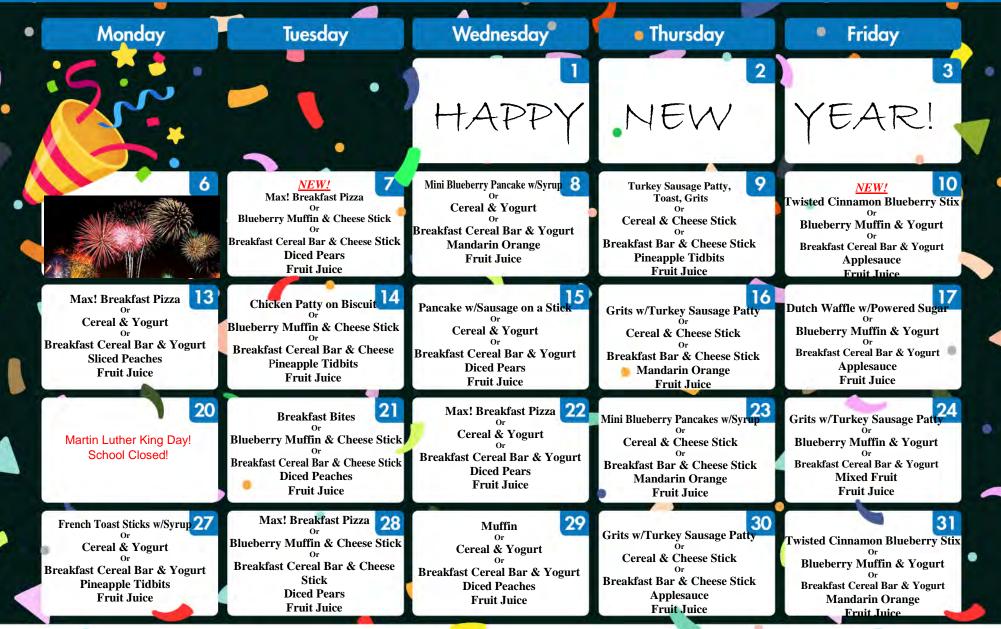

BREAKFAST

Family Literacy/Head Start

## **JANUARY 2020**

FLORENCE SCHOOL DISTRICT

Eating a nutritious breakfast help everyone fuel up for success in the classroom and beyond!

Nutrítíon Educatíon: Students who eat breakfast are more líkely to get fiber, calcíum, and other important nutrients daily!

## JANUARY 2020 FLORENCE SCHOOL DISTRICT 3

Eating a nutritious breakfast help everyone fuel up for success in the classroom and beyond!

Adult Meal: \$2.20

Menus are subject to change based on availability

## REM, J Paul, LLLC, LCH (High) FLORENCE SCHOOL DISTRICT 3

Eating a nutritious breakfast help everyone fuel up for success in the classroom and beyond!

Assorted Milk Choices Daily: 1% White, Skim White, Fat Free Chocolate, Strawberry and Vanilla

Adult Meal: \$2.20

Menus are subject to change based on availability

"This institution is an equal opportunity provider."

<u>Nutrítíon Education</u>: Students who eat breakfast are more líkely to get fiber, calcium, and other important nutrients daily!